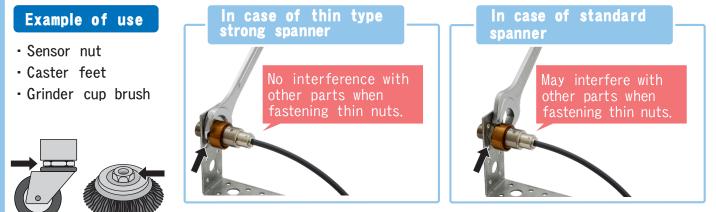

### **Point 2** Compatible with thin nuts!

Thin nuts attached near vibration sources and easily loosened can be strongly tightened. (Ex. electromagnetic pulse pickup sensors)

\*Example of use for electromagnetic pulse pickup sensors.