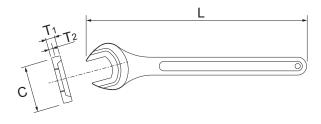

# Thin type strong spanner

| Code    |    | Cmm  | T <sub>1</sub><br>mm | T₂<br>mm | L<br>mm | Weight |
|---------|----|------|----------------------|----------|---------|--------|
| SST0008 | 8  | 19.5 | 4                    | 3        | 85      | 23.5   |
| SST0010 | 10 | 22   | 4.7                  | 3        | 104     | 36.5   |
| SST0012 | 12 | 25.5 | 5.5                  | 3        | 109     | 44     |
| SST0013 | 13 | 26.8 | 6.2                  | 3.5      | 117.5   | 46     |
| SST0014 | 14 | 30.8 | 6.2                  | 3.8      | 145     | 69     |
| SST0017 | 17 | 37   | 7.7                  | 4        | 168.6   | 121    |
| SST0021 | 21 | 45   | 8.5                  | 4        | 209.7   | 187    |
| SST0024 | 24 | 49.5 | 10                   | 4.5      | 245.7   | 258    |