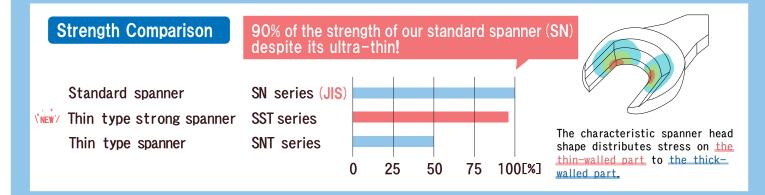

# Thin but strong!! Thin type strong spanner

Perfect for tightening in narrow place!!

## Point 1

### Almost as strong as a standard spanner!



### **Point 2** Compatible with thin nuts!

Thin nuts attached near vibration sources and easily loosened can be strongly tightened. (Ex. electromagnetic pulse pickup sensors)



\*Example of use for electromagnetic pulse pickup sensors.

# Thin type strong spanner





| Code    |    | Cmm  | T <sub>1</sub><br>mm | T₂<br>mm | L<br>mm | Weight |
|---------|----|------|----------------------|----------|---------|--------|
| SST0008 | 8  | 19.5 | 4                    | 3        | 85      | 23.5   |
| SST0010 | 10 | 22   | 4.7                  | 3        | 104     | 36.5   |
| SST0012 | 12 | 25.5 | 5.5                  | 3        | 109     | 44     |
| SST0013 | 13 | 26.8 | 6.2                  | 3.5      | 117.5   | 46     |
| SST0014 | 14 | 30.8 | 6.2                  | 3.8      | 145