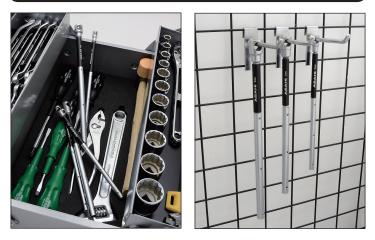

#### Can be stored neatly without taking up much space

Since it is not bulky like existing T-type Hexagon Key Wrenches, it takes up less space when stored in a tool box or hung on a hook, allowing for smooth removal.