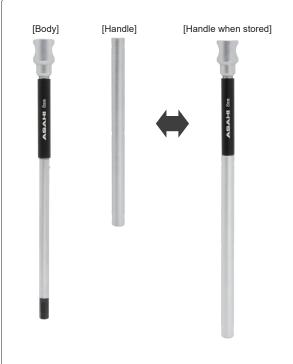

# Detachable handle for compact storage

Since the handle can be stored in the body, it is convenient for carrying and portable work without taking up storage like existing T-type Hexagon key wrenches.

# Can be used with either T-shape or L-shape

The handle slides, so work can be performed with either the T-shape or L-shape depending on the work situation.