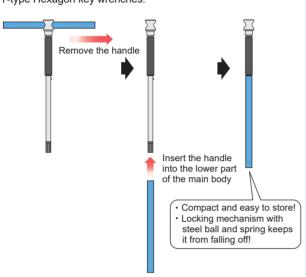

# Detachable handle for compact storage

Since the handle can be stored in the body, it is convenient for carrying and portable work without taking up storage like existing T-type Hexagon key wrenches.

#### Can be stored neatly without taking up much space

Since it is not bulky like existing T-type Hexagon Key Wrenches, it takes up less space when stored in a tool box or hung on a hook, allowing for smooth removal.