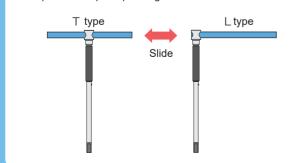

# Can be used with either T-shape or L-shape

The handle slides, so work can be performed with either the T-shape or L-shape depending on the work situation.