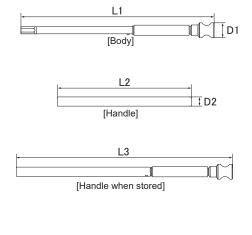

### VTH T Type Quick-Turn Hexagon Key Wrench Separate Type

| Code    | Two-face<br>width<br>mm | L1<br>mm | D1<br>mm | L2<br>mm | D2<br>mm | L3<br>mm | Weight |
|---------|-------------------------|----------|----------|----------|----------|----------|--------|
| VTH0300 | 3                       | 125      | 9        | 120      | 6.4      | 210      | 35     |
| VTH0400 | 4                       | 180      | 11       | 120      | 8.4      | 220      | 69     |
| VTH0500 | 5                       | 180      | 11       | 120      | 8.4      | 220      | 70     |
| VTH0600 | 6                       | 210      | 16       | 140      | 10.4     | 245      | 135    |
| VTH0800 | 8                       | 250      | 19       | 175      | 11.6     | 280      | 200    |